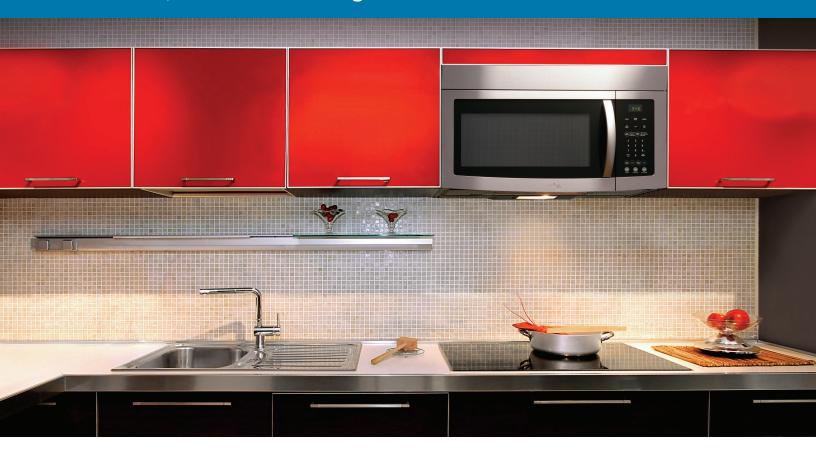

## Maximum atmosphere. Minimum space.

An opus for smaller kitchens. Over-the-range microwave oven with integrated range hood for a harmonious blend. Clear lines, user-friendly touch pad to follow your life's rhythm.

A quality duo. A well-thought-out classic.

- 30-inch width
- Stainless steel or white finish
- Large 1.6 cu.ft. capacity
- 1,000 W cooking power
- 10 power levels
- Turntable
- Auto defrost
- · Kitchen timer
- Two-stage programmable cooking
- Child safety lock function
- Electronic touch contol

- LED Control Display
- 2 ventilation speeds (High and Low)
- Mesh filter
- 2 intensities incandescent cooktop lighting (High and Low) (bulb included)
- Vertical or horizontal discharge 3½" x 10" (adapter included) or non-ducted installation (charcoal filter included)