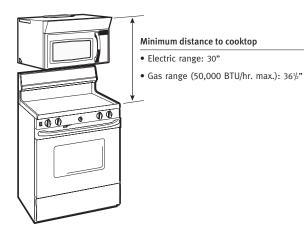

## Maximum atmosphere. Minimum space.

An opus for smaller kitchens. Over-the-range microwave oven with integrated range hood for a harmonious blend. Clear lines, user-friendly touch pad to follow your life's rhythm.