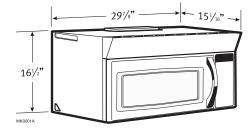

## **Specifications**

| 30" VJ10430SS VJ10430WH 120 13.5 270 3.5  Options  OSS21 Penlacement Mach filter | Width   | Stainless Steel             | White     | Volts | Amps | CFM | Sones |
|----------------------------------------------------------------------------------|---------|-----------------------------|-----------|-------|------|-----|-------|
|                                                                                  | 30"     | VJ10430SS                   | VJ10430WH | 120   | 13.5 | 270 | 3.5   |
| 09921 Poplacement Mach filter                                                    | Options |                             |           |       |      |     |       |
| 00021 Replacement Mesh Intel                                                     | 08821   | Replacement Mesh filter     |           |       |      |     |       |
| 08820 Replacement charcoal filter                                                | 08820   | Replacement charcoal filter |           |       |      |     |       |