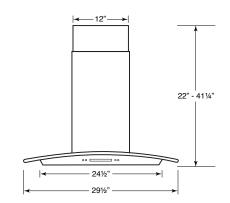

- European design chimney hood
- Push-button control with LCD interface
- Time display and delay function
- 3 ventilation speeds
- 30" width
- Brushed stainless steel finish
- Centrifugal blower delivers 450 CFM

Specifications subject to change without notice.

- Dual 20-watt halogen bulbs included
- Dishwasher-safe aluminum filters features a quick-release latch and professional style appearance
- Ducted telescopic flue accommodates ceiling heights from 8 to 9 feet. Flue extension available for 10 feet high ceilings.
- Install hood so that the bottom of the unit is 26" to 30" above the cooking surface (30" minimum for 9' ceiling)

#### Specifications

| Width | Stainless Steel | Volts | Amps | CFM | Sones<br>(max / min) |
|-------|-----------------|-------|------|-----|----------------------|
| 30"   | VJ604302SS      | 120   | 3.30 | 450 | 8.5/2.5              |