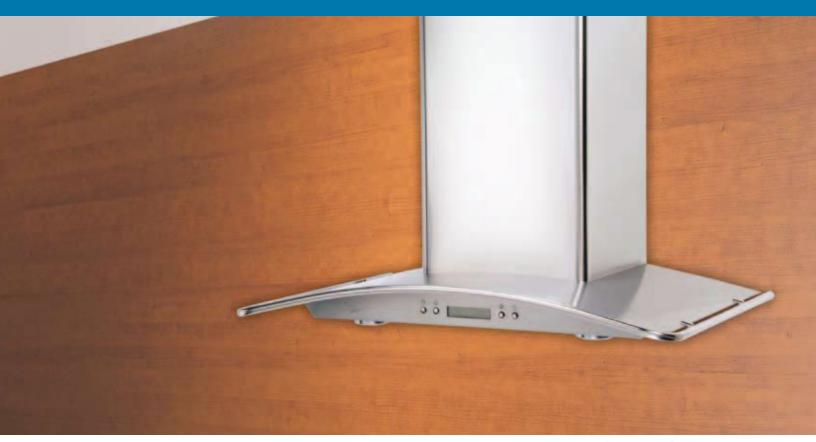

# Design and power for modern kitchens.

Slim and elegant, this range hood with refined lines is designed to fit in any contemporary decor. Its European design will enhance your kitchen's appearance while delivering performance and efficiency.

- European design chimney hood
- Push-button control with LCD interface
- Time display and delay function
- 3 ventilation speeds
- 30" width
- Brushed stainless steel finish
- Centrifugal blower delivers 450 CFM

Specifications subject to change without notice.

- Dual 20-watt halogen bulbs included
- Dishwasher-safe aluminum filters features a quick-release latch and professional style appearance
- Ducted telescopic flue accommodates ceiling heights from 8 to 9 feet. Flue extension available for 10 feet high ceilings.
- Install hood so that the bottom of the unit is 26" to 30" above the cooking surface (30" minimum for 9' ceiling)